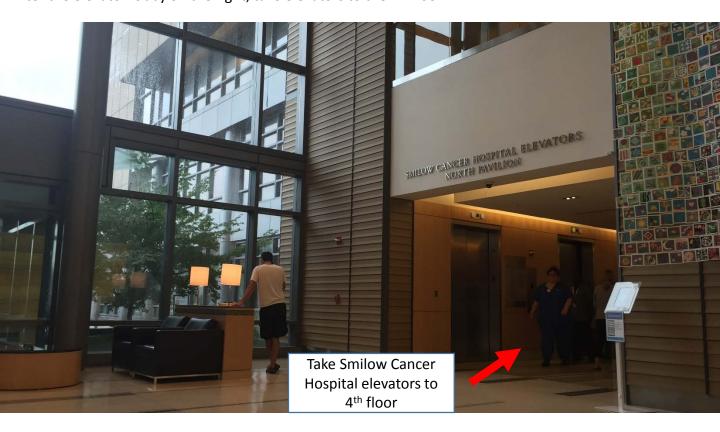

# Walking Directions: Med school shuttle stop and Cedar Street to Park Street Auditorium

Enter Yale-New Haven Hospital via 20 York Street

Walk straight through the atrium to Smilow Cancer Hospital

Enter the elevator lobby on the right, take elevators to the 4<sup>th</sup> floor