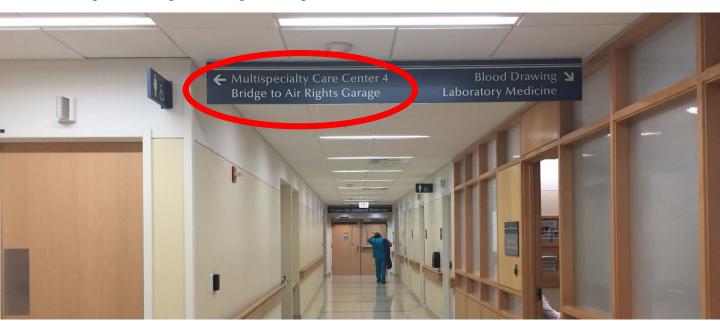

Follow the signs to "Bridge to Air Rights Garage"

Continue following signs to Bridge to Air Rights Garage

Walk over the bridge and continue straight down the long hallway to reach the elevators in the Park Street building