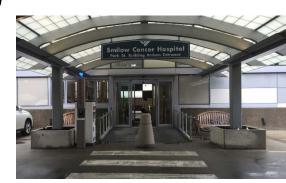

## Walking Directions: Air Rights Garage to Park Street Auditorium

Park in the Smilow Cancer Hospital section of the Air Rights Garage. Follow the sign(s) to Smilow Cancer Hospital 55 Park Street Entrance (located on the 4th floor of the garage).