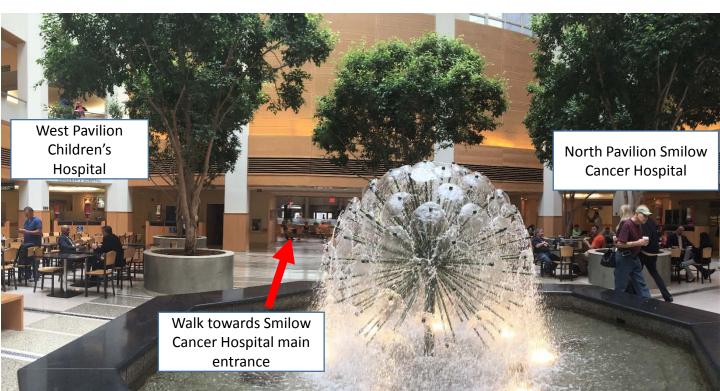

# Walking Directions: Med school shuttle stop and Cedar Street to Park Street Auditorium

Enter Yale-New Haven Hospital via 20 York Street

Walk straight through the atrium to Smilow Cancer Hospital

Enter the elevator lobby on the right, take elevators to the 4<sup>th</sup> floor